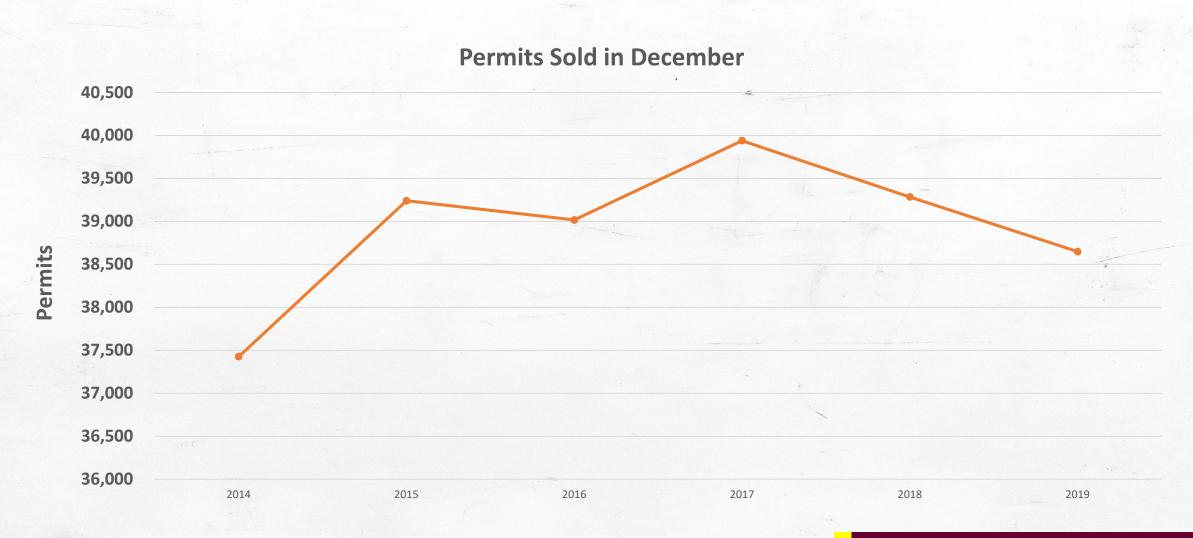

## **Transportation Services by the Numbers**





## Historical Permits Issued as of December





# Transit Cost Metrics (FY 2019)

|                                           | 2019    | 2018    | 2017    |
|-------------------------------------------|---------|---------|---------|
| <ul><li>Cost Per Passenger</li></ul>      | \$1.24  | \$1.13  | \$1.11  |
| <ul> <li>Cost Per Service Mile</li> </ul> | \$4.15  | \$4.40  | \$4.65  |
| <ul><li>Cost Per Service Hour</li></ul>   | \$59.60 | \$55.68 | \$54.47 |

### **Citations Dashboard**

#### Citations By Month

Click any bar for details according to selected Drill Down option



TAMU Class

#### Citation Counts by TAMU Class for October 2019

Click up arrow to return to Month summary



### **Transit Dashboard Late**