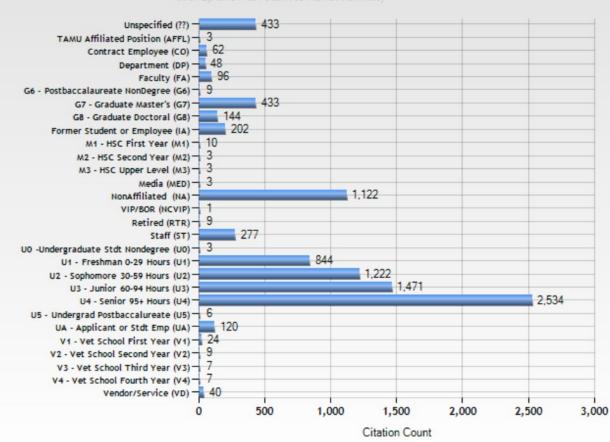

#### Citation Counts by TAMU Class for October 2019

Click up arrow to return to Month summary