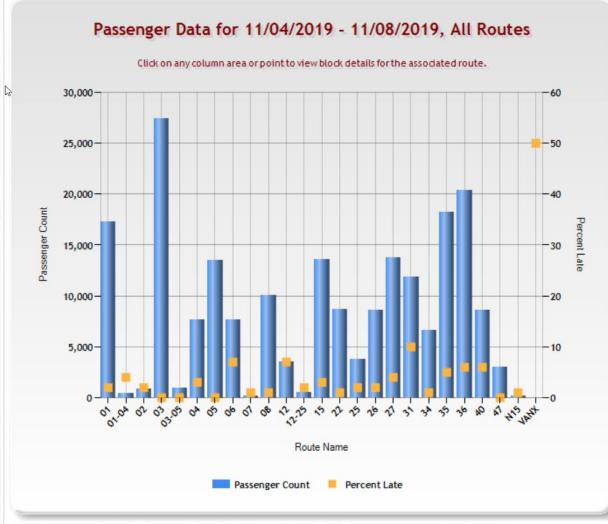

## **Transportation Services by the Numbers**





## Historical Permits Issued as of December





# Transit Cost Metrics (FY 2019)

|                                           | 2019    | 2018    | 2017    |
|-------------------------------------------|---------|---------|---------|
| <ul><li>Cost Per Passenger</li></ul>      | \$1.24  | \$1.13  | \$1.11  |
| <ul> <li>Cost Per Service Mile</li> </ul> | \$4.15  | \$4.40  | \$4.65  |
| <ul><li>Cost Per Service Hour</li></ul>   | \$59.60 | \$55.68 | \$54.47 |

### **Citations Dashboard**

#### Citations By Month

Click any bar for details according to selected Drill Down option



TAMU Class

#### Citation Counts by TAMU Class for October 2019

Click up arrow to return to Month summary



### **Transit Dashboard Late**