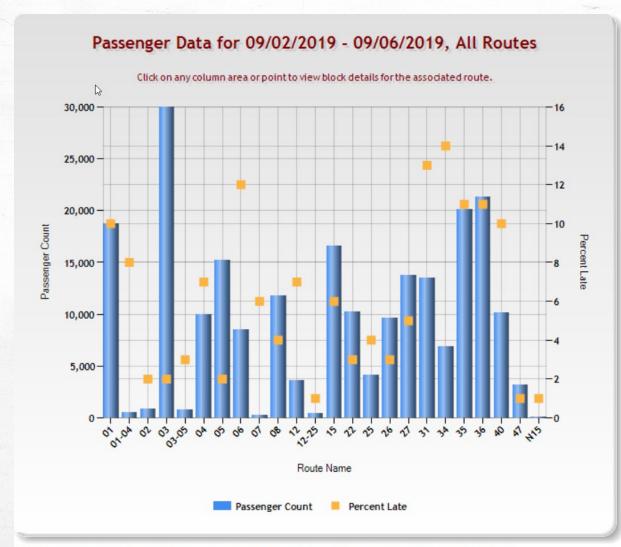

## **Transportation Services by the Numbers**





## Historical Permits Issued as of December





# Transit Cost Metrics (FY 2019)

|                                           | 2019    | 2018    | 2017    |
|-------------------------------------------|---------|---------|---------|
| <ul><li>Cost Per Passenger</li></ul>      | \$1.24  | \$1.13  | \$1.11  |
| <ul> <li>Cost Per Service Mile</li> </ul> | \$4.15  | \$4.40  | \$4.65  |
| <ul><li>Cost Per Service Hour</li></ul>   | \$59.60 | \$55.68 | \$54.47 |

### **Citations Dashboard**

#### Citations By Month

Click any bar for details according to selected Drill Down option



TAMU Class

#### Citation Counts by TAMU Class for October 2019

Click up arrow to return to Month summary



### **Transit Dashboard Late**