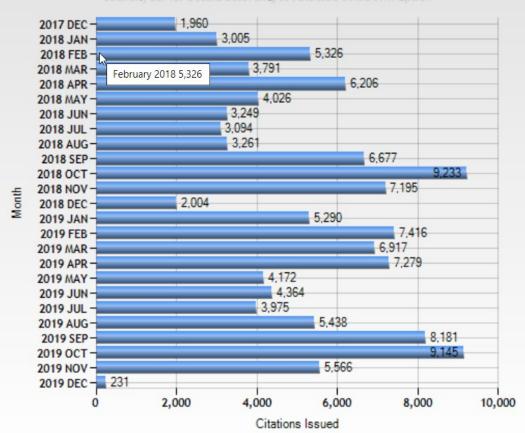

### **Citations Dashboard**

#### Citations By Month

Click any bar for details according to selected Drill Down option

TAMU Class